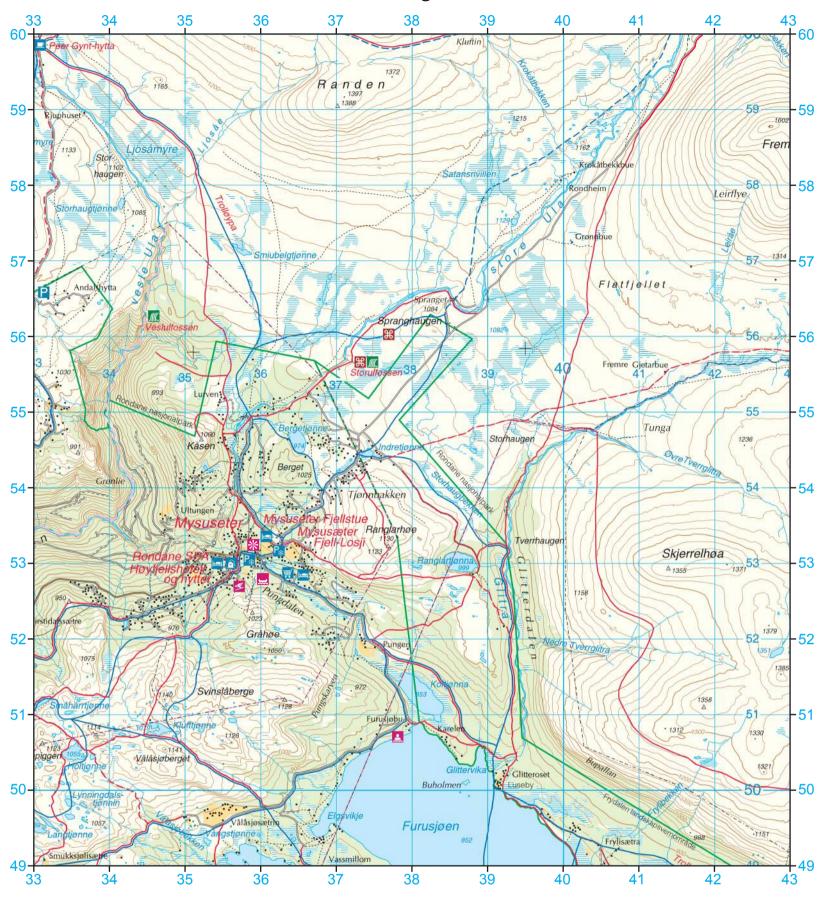

## Survey Map

In order to preserve the scale, the map should be printed in colour onto A3 paper.

When printing, select 'Actual size'. Do not select 'Fit' as this will re-size the map. You may need to change the paper size to A3. Ensure the orientation is Portrait.

## Furusjøen

https://xtremepape.rs/